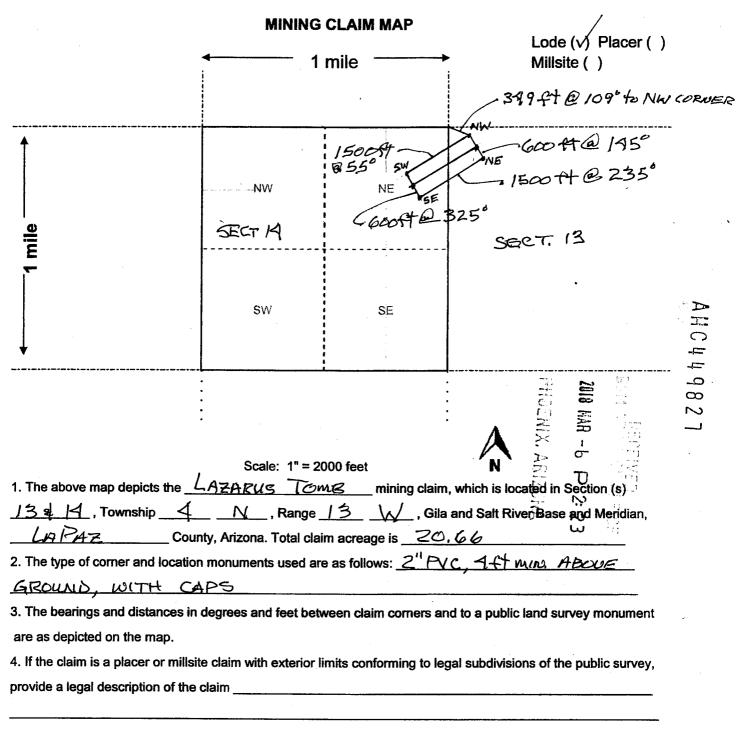

| BLM Serial No. | Name of Claim | Tp<br>Exa | Rg<br>mple: 131 | Sec<br>N 5E 14 N | Mer<br>IDM      | County Recordation  Book and Page No. | Co. Recording  Date |
|----------------|---------------|-----------|-----------------|------------------|-----------------|---------------------------------------|---------------------|
| AMC449827      | Lazarus Tomb  | 4N        | 13W             | 13 & 14          | Gita Salt River | 2018-00760                            | 3/5/2018            |
|                |               |           |                 | 0.22             |                 |                                       |                     |
|                |               |           |                 |                  |                 |                                       | 3.44                |
|                |               |           |                 |                  |                 |                                       | 2                   |
|                |               |           |                 |                  |                 |                                       | <b>5</b> 4          |
|                |               |           |                 |                  |                 | MX.                                   | SC                  |
|                |               |           |                 |                  |                 | 69                                    | A N                 |
|                |               |           |                 |                  |                 | 79                                    | () <b>(3</b>        |
|                |               |           |                 |                  |                 | > 50                                  | \$                  |
|                |               |           |                 |                  |                 | es, es                                |                     |